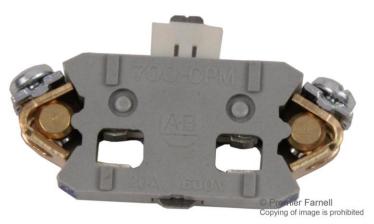

## **Master Control 700-PMCKIT**

**MPN: 700PMCKIT** 

The **700PMCKIT** is a Master Cartridge Relay Kit provides (20 A) switching capability with large single-contact pads on each side of the spanner for twice the current rating to control heavy loads and provide for master control of a system. The cartridge also has the same double-break design as the standard 700-P relay contact cartridge. The relays can be configured with up to a maximum of 12 contacts (only 8 may be N.C). Time delay and latching attachments are compatible with master cartridges.